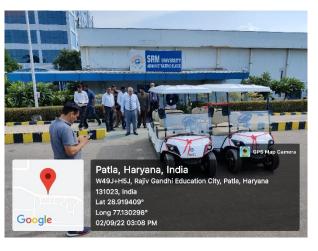

Patla, Haryana, India
W49J-H15J, Rajiv Gandhi Education City, Patla, Haryana
131023, India
Lat 28.919372\*
Long 77.130307\*
02/09/22 03:09 PM

RESTRICTED ENTRY FOR VEHICLES

E-VEHICLES FOR FACULTY AND STUDENTS

E-VEHICLES FOR FACULTY AND STUDENTS

E-VEHICLES FOR FACULTY AND STUDENTS

PEDESTRIAN-FRIENDLY PATHWAY

SRM UNIVERSITY DELHI-NCR, SONEPAT

Established under Haryana Private Universities Act 2006 as amended by Act no.8 of 2013 and recognized by UGC u/s 2(f) of UGC Act, 1956