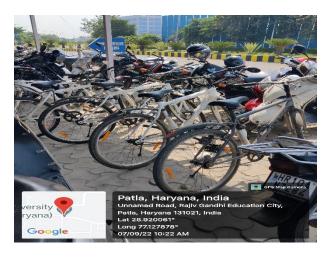

# Bicycles and Battery-Powered Vehicles at campus Safe Internal Pathways and Pedestrian walks at campus Landscaping at campus

Green initiatives of SRM University Delhi-NCR, Sonepat Haryana

- 1. Automobile entry into the campus is restricted. The college encourages staff and students to travel in e-vehicles, cycles inside the campus.
- 2. University is eco-friendly, clean, and green with pedestrian-friendly pathways, proper landscaping, and tree plants.
- 3. University motivates students and staff to use bicycles for short distances.
- 4. We spread awareness among students and staff for no use of plastic.

RESTRICTED ENTRY FOR VEHICLES

CYCLES IN CAMPUS

CYCLES IN CAMPUS

RESTRICTED ENTRY FOR VEHICLES