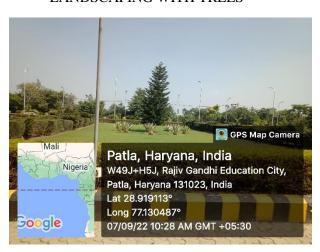

#### LANDSCAPING WITH TREES

LANDSCAPING WITH TREES

LANDSCAPING WITH TREES

LANDSCAPING WITH TREES

LANDSCAPING WITH TREES

LANDSCAPING WITH TREES

### SRM UNIVERSITY DELHI-NCR, SONEPAT

Established under Haryana Private Universities Act 2006 as amended by Act no.8 of 2013 and recognized by UGC u/s 2(f) of UGC Act, 1956

39, Rajiv Gandhi Education City, Delhi-NCR, Sonepat-131029, Haryana (India) Tel: 0130-2203700-01 | Tollfree: 1800 180 1216 | Website: www.srmuniversity.ac.in