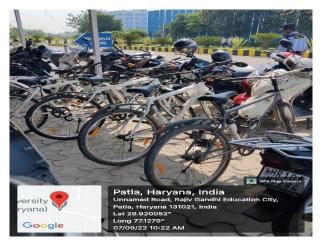

# Bicycles and Battery-Powered Vehicles at campus Safe Internal Pathways and Pedestrian walks at campus Landscaping at campus

Green initiatives of SRM University Delhi-NCR, Sonepat Haryana

- 1. Automobile entry into the campus is restricted. The college encourages staff and students to travel in e-vehicles, cycles inside the campus.
- 2. University is eco-friendly, clean, and green with pedestrian-friendly pathways, proper landscaping, and tree plants.
- 3. University motivates students and staff to use bicycles for short distances.
- 4. We spread awareness among students and staff for no use of plastic.

RESTRICTED ENTRY FOR VEHICLES

CYCLES IN CAMPUS

CYCLES IN CAMPUS

RESTRICTED ENTRY FOR VEHICLES