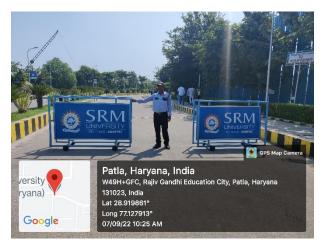

# Bicycles and Battery-Powered Vehicles at campus Safe Internal Pathways and Pedestrian walks at campus Landscaping at campus

Green initiatives of SRM University Delhi-NCR, Sonepat Haryana

- 1. Automobile entry into the campus is restricted. The college encourages staff and students to travel in e-vehicles, cycles inside the campus.
- 2. University is eco-friendly, clean, and green with pedestrian-friendly pathways, proper landscaping, and tree plants.
- 3. University motivates students and staff to use bicycles for short distances.
- 4. We spread awareness among students and staff for no use of plastic.

RESTRICTED ENTRY FOR VEHICLES

CYCLES IN CAMPUS

CYCLES IN CAMPUS

RESTRICTED ENTRY FOR VEHICLES